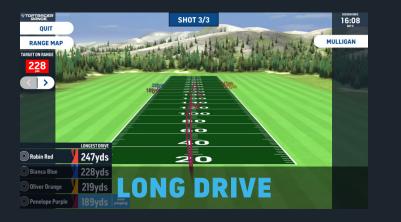

Who can hit the farthest? This game lets you settle the debate once and for all by turning the range in a proper long drive grid for up to eight players.

Compete for points based on proximity to the target. The closer you get to the target, the more points you earn. Add 'In Air' bonus rings for an extra challenge.