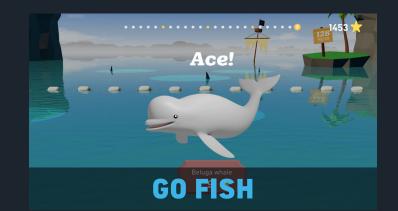

## GANE ON!

Dig deeper into your golf bag and learn the nuances of each type of club. This mode also allows you to store your stats on the Toptracer Range App.

Play individually or as a team to catch each of the 24 different sea creatures and as many stars as possible.