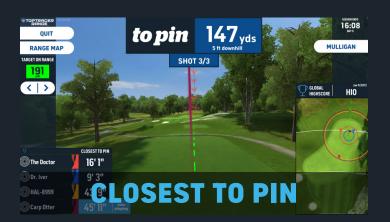

Experience some of the world's greatest golf courses, like Pebble Beach (shown), right from your bay. Play a full 18 holes without ever leaving the range.

The object of this classic game is simple: Hit it as close to the pin as possible. The player whose ball stops nearest the target wins.