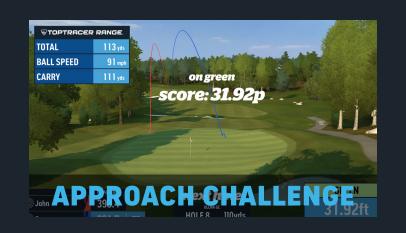

Fine-tune your iron play in this game of nine approach shots on your choice of three legendary courses.

Power and precision are rewarded in this test of driving prowess. Hit nine tee shots on nine different virtual holes.