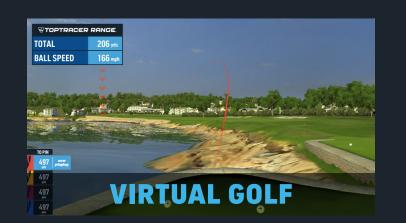

Experience some of the world's greatest golf courses, like Pebble Beach (shown), right from your bay. Play a full 18 holes without ever leaving the range.

The object of this classic game is simple: Hit it as close to the pin as possible. The player whose ball stops nearest the target wins.