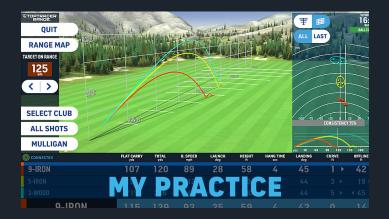

## GANE ON!

Dig deeper into your golf bag and learn the nuances of each type of club. This mode also allows you to store your stats on the Toptracer Range App.

Play individually or as a team to catch each of the 24 different sea creatures and as many stars as possible.