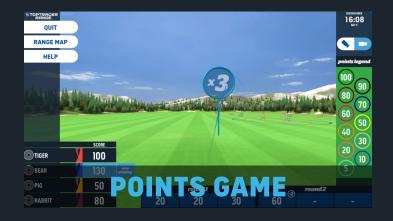

Who can hit the farthest? This game lets you settle the debate once and for all by turning the range in a proper long drive grid for up to eight players.

Compete for points based on proximity to the target. The closer you get to the target, the more points you earn. Add 'In Air' bonus rings for an extra challenge.