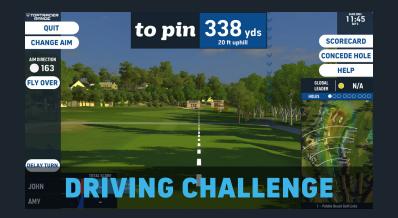

Fine-tune your iron play in this game of nine approach shots on your choice of three legendary courses.

Power and precision are rewarded in this test of driving prowess. Hit nine tee shots on nine different virtual holes.

Experience some of the world's greatest golf courses, like Pebble Beach (shown), right from your bay. Play a full 18 holes without ever leaving the range.

The object of this classic game is simple: Hit it as close to the pin as possible. The player whose ball stops nearest the target wins.